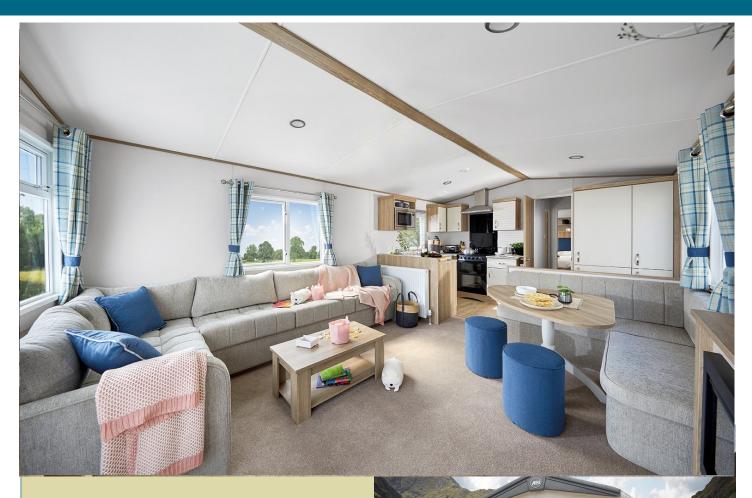

## "Traditional comfort with a twist"

Enjoy every delicate detail of the ABI Keswick. The warm natural inspired accents, a pretty pendant light here a simple design flourish there. With every little refinement, the sense of homely comforts grow. A stunning caravan were your family adventures begin.

#### Lounge:

There is ample seating on the l-shaped settee, which also pulls out to a full sized bed for extra guests. table.

With a unit for your TV and a cosy electric fire to snuggle in front of on colder nights.

#### Kitchen:

A modern fitted kitchen with soft close hinges. A full size gas oven and grill, and four burner hob. Free standing microwave oven, and integrated fridge freezer.

Modern open plan dining area with a free standing dining table and 4 chairs.