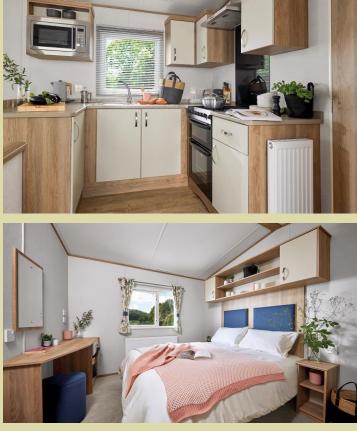

#### Kitchen:

A modern fitted kitchen with soft close hinges. A full size gas oven and grill, and four burner hob. Free standing microwave oven, and integrated fridge freezer.

Modern open plan dining area with a free standing dining table and 4 chairs.

#### Master Bedroom:

There is a double bed in the master bedroom with plenty of storage including a vanity area, and overbed storage